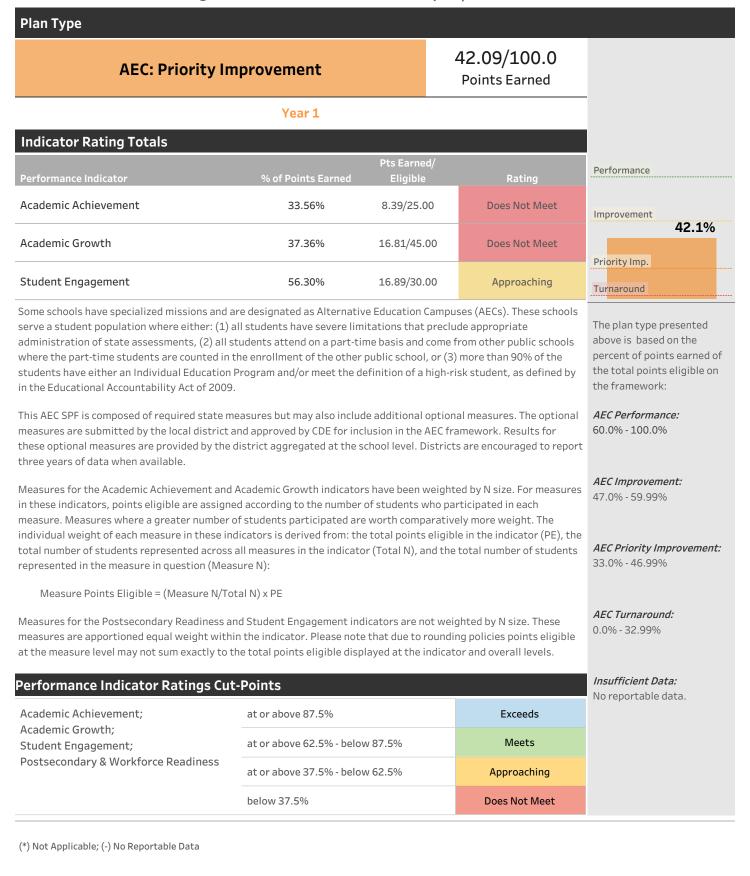

4798: Connections Learning Center on the Earle Johnson Campus | 1420: Jeffer..

All Grade Levels: EMH

## 2024 Final AEC School Performance Framework

### 4798: Connections Learning Center on the Earle Johnson Campus | 1420: Jeffer..

All Grade Levels: EMH

| ACADEMI               | C ACHIEVEMEI            | NT RESULTS            |        |                       |        |                         |                       |               |
|-----------------------|-------------------------|-----------------------|--------|-----------------------|--------|-------------------------|-----------------------|---------------|
| Required/<br>Optional | Measure                 | Subject               | Count  | Participation<br>Rate | Result | Pts Earned/<br>Eligible | % of Points<br>Earned | Rating        |
| Required<br>State     | CMAS                    | ENGLISH LANGUAGE ARTS | 16     | 61.8%                 | 697.8  | 0.92/3.67               | 25.00%                | Does Not Meet |
| Measures              |                         | МАТН                  | 17     | 65.2%                 | 695.3  | 0.98/3.90               | 25.00%                | Does Not Meet |
|                       |                         | SCIENCE               | n < 16 |                       | -      | 0.00/0.00               | -                     | -             |
| Optional<br>Measures  | NWEA MAP<br>ACHIEVEMENT | МАТН                  | 39     |                       | 33.0%  | 2.24/8.94               | 25.00%                | Does Not Meet |
| Weasures              | ACHIEVEMENT             | READING               | 37     |                       | 43.0%  | 4.25/8.49               | 50.00%                | Approaching   |
|                       | TOTAL                   | TOTAL                 | *      |                       | *      | 8.39/25.00              | 33.56%                | Does Not Meet |
|                       |                         |                       | TDICC  |                       |        |                         |                       |               |

#### 4798: Connections Learning Center on the Earle Johnson Campus | 1420: Jeffer.. All Grade Levels: EMH

| ACADEMIC G                 | ROWTH RESUL         | TS                       |        |        |                         |                       |               |
|----------------------------|---------------------|--------------------------|--------|--------|-------------------------|-----------------------|---------------|
| Required/<br>Optional      | Measure             | Subject                  | Count  | Result | Pts Earned/<br>Eligible | % of Points<br>Earned | Rating        |
| Required State<br>Measures | STATE<br>CALCULATED | ENGLISH LANGUAGE<br>ARTS | n < 20 | -      | 0.00/0.00               | -                     | -             |
| ivieasul es                | GROWTH              | MATH                     | n < 20 | -      | 0.00/0.00               | -                     | -             |
| Optional<br>Measures       | NWEA MAP MGP        | MATH                     | 80     | 33.0   | 5.70/22.78              | 25.00%                | Does Not Meet |
| incusures                  |                     | READING                  | 78     | 42.0   | 11.11/22.22             | 50.00%                | Approaching   |
|                            | TOTAL               | TOTAL                    | *      | *      | 16.81/45.00             | 37.36%                | Does Not Meet |

# 2024 Final AEC School Performance Framework

|                                                | onnections Learr  | ning Center on the Earle John                                                                                                                                                                                                                            | nson Car                      | mpus   1                                                                         | L420: Jeffe                                                                                                                                                                                                                                                                                                                                                                                                                                                   | r All                                                                                                                                     | Grade Levels: EN                                                                                                                                                  |
|------------------------------------------------|-------------------|----------------------------------------------------------------------------------------------------------------------------------------------------------------------------------------------------------------------------------------------------------|-------------------------------|----------------------------------------------------------------------------------|---------------------------------------------------------------------------------------------------------------------------------------------------------------------------------------------------------------------------------------------------------------------------------------------------------------------------------------------------------------------------------------------------------------------------------------------------------------|-------------------------------------------------------------------------------------------------------------------------------------------|-------------------------------------------------------------------------------------------------------------------------------------------------------------------|
| STUDENT                                        | ENGAGEMENT R      | ESULTS                                                                                                                                                                                                                                                   |                               |                                                                                  |                                                                                                                                                                                                                                                                                                                                                                                                                                                               |                                                                                                                                           |                                                                                                                                                                   |
| Required/<br>Optional                          | Measure           | Subject                                                                                                                                                                                                                                                  | Count                         | Result                                                                           | Pts Earned/<br>Eligible                                                                                                                                                                                                                                                                                                                                                                                                                                       | % of Points<br>Earned                                                                                                                     | Rating                                                                                                                                                            |
| Required<br>State                              | Attendance        | ATTENDANCE                                                                                                                                                                                                                                               | 4,802                         | 67.5%                                                                            | 1.88/7.50                                                                                                                                                                                                                                                                                                                                                                                                                                                     | 25.00%                                                                                                                                    | Does Not Meet                                                                                                                                                     |
| Measures                                       | Truancy           | TRUANCY                                                                                                                                                                                                                                                  | 4,802                         | 13.0%                                                                            | 3.75/7.50                                                                                                                                                                                                                                                                                                                                                                                                                                                     | 50.00%                                                                                                                                    | Approaching                                                                                                                                                       |
| Optional<br>Measures                           | CREDIT COURSE COM | PLETION BY COURSE                                                                                                                                                                                                                                        | 81                            | 73.0%                                                                            | 5.63/7.50                                                                                                                                                                                                                                                                                                                                                                                                                                                     | 75.00%                                                                                                                                    | Meets                                                                                                                                                             |
|                                                | PANORAMA SURVEY   | POSITIVE RESPONSE RATE                                                                                                                                                                                                                                   | 669                           | 63.0%                                                                            | 5.63/7.50                                                                                                                                                                                                                                                                                                                                                                                                                                                     | 75.00%                                                                                                                                    | Meets                                                                                                                                                             |
|                                                | TOTAL             | TOTAL                                                                                                                                                                                                                                                    | *                             | *                                                                                | 16.89/30.00                                                                                                                                                                                                                                                                                                                                                                                                                                                   | 56.30%                                                                                                                                    | Approaching                                                                                                                                                       |
| STUDENT                                        | ENGAGEMENT N      | IEASURES AND METRICS                                                                                                                                                                                                                                     |                               |                                                                                  |                                                                                                                                                                                                                                                                                                                                                                                                                                                               |                                                                                                                                           |                                                                                                                                                                   |
| Attendance                                     |                   | Average daily attendance rate of the                                                                                                                                                                                                                     | school                        |                                                                                  |                                                                                                                                                                                                                                                                                                                                                                                                                                                               |                                                                                                                                           |                                                                                                                                                                   |
| Truancy                                        |                   | Truancy rate of the school                                                                                                                                                                                                                               |                               |                                                                                  |                                                                                                                                                                                                                                                                                                                                                                                                                                                               |                                                                                                                                           |                                                                                                                                                                   |
| CREDIT COU                                     | JRSE COMPLETION   | Percent of of credits earned out of cre                                                                                                                                                                                                                  | edits attem                   | pted by co                                                                       | urse                                                                                                                                                                                                                                                                                                                                                                                                                                                          |                                                                                                                                           |                                                                                                                                                                   |
| PANORAMA                                       | SURVEY            | Positive survey response rate                                                                                                                                                                                                                            |                               |                                                                                  |                                                                                                                                                                                                                                                                                                                                                                                                                                                               |                                                                                                                                           |                                                                                                                                                                   |
|                                                |                   |                                                                                                                                                                                                                                                          |                               |                                                                                  |                                                                                                                                                                                                                                                                                                                                                                                                                                                               |                                                                                                                                           |                                                                                                                                                                   |
|                                                | ENGAGEMENT E      | ESTABLISHED NORMS AND CU                                                                                                                                                                                                                                 | T-POINT                       |                                                                                  |                                                                                                                                                                                                                                                                                                                                                                                                                                                               | oints<br>arned                                                                                                                            | Rating                                                                                                                                                            |
| Measure                                        |                   | ESTABLISHED NORMS AND CU<br>Description<br>>=90th percentile of AECs                                                                                                                                                                                     | T-POINT                       | Va                                                                               | lue E                                                                                                                                                                                                                                                                                                                                                                                                                                                         | Points<br>arned<br>1.00                                                                                                                   | Rating<br>Exceeds                                                                                                                                                 |
| Measure                                        |                   | Description                                                                                                                                                                                                                                              |                               | Va<br>92                                                                         | ilue E                                                                                                                                                                                                                                                                                                                                                                                                                                                        | arned                                                                                                                                     |                                                                                                                                                                   |
| Measure                                        |                   | Description<br>>=90th percentile of AECs                                                                                                                                                                                                                 | of AECs                       | Va<br>92<br>82                                                                   | lue E<br>.7% .<br>.7%                                                                                                                                                                                                                                                                                                                                                                                                                                         | arned<br>1.00                                                                                                                             | Exceeds                                                                                                                                                           |
| Measure                                        |                   | Description >=90th percentile of AECs <90th percentile & >=60th percentile of                                                                                                                                                                            | of AECs                       | Va<br>92<br>82<br>76                                                             | lue E<br>.7%<br>.7%<br>.0%                                                                                                                                                                                                                                                                                                                                                                                                                                    | arned<br>1.00<br>0.75                                                                                                                     | Exceeds<br>Meets                                                                                                                                                  |
| Measure<br>Attendance                          |                   | Description >=90th percentile of AECs <90th percentile & >=60th percentile of <60th percentile & >=40th percentile of                                                                                                                                    | of AECs                       | Va<br>92<br>82<br>76<br>0.                                                       | lue E<br>.7%<br>.7%<br>.0%                                                                                                                                                                                                                                                                                                                                                                                                                                    | arned<br>1.00<br>0.75<br>0.50                                                                                                             | Exceeds<br>Meets<br>Approaching                                                                                                                                   |
| Measure<br>Attendance                          |                   | Description<br>>=90th percentile of AECs<br><90th percentile & >=60th percentile of<br><60th percentile & >=40th percentile of<br><40th percentile of AECs                                                                                               | of AECs<br>of AECs            | Va<br>92<br>82<br>76<br>0.                                                       | lue E<br>.7%<br>.7%<br>.0%<br>0%                                                                                                                                                                                                                                                                                                                                                                                                                              | arned<br>1.00 2<br>0.75 2<br>0.50 2<br>0.25 2                                                                                             | Exceeds<br>Meets<br>Approaching<br>Does Not Meet                                                                                                                  |
| Measure<br>Attendance                          |                   | Description<br>>=90th percentile of AECs<br><90th percentile & >=60th percentile of<br><60th percentile & >=40th percentile of<br><40th percentile of AECs<br>>=90th percentile of AECs                                                                  | of AECs<br>of AECs<br>of AECs | Va<br>92<br>82<br>76<br>0.<br>0.                                                 | lue E<br>.7%<br>.7%<br>.0%<br>0%<br>0%<br>7%                                                                                                                                                                                                                                                                                                                                                                                                                  | arned<br>1.00 2<br>0.75 2<br>0.50 2<br>0.25 2<br>1.00 2                                                                                   | Exceeds<br>Meets<br>Approaching<br>Does Not Meet<br>Exceeds                                                                                                       |
| Measure<br>Attendance                          |                   | Description >=90th percentile of AECs <90th percentile & >=60th percentile of <60th percentile & >=40th percentile of <40th percentile of AECs >=90th percentile of AECs <90th percentile & >=60th percentile of                                         | of AECs<br>of AECs<br>of AECs | Va<br>92<br>82<br>76<br>0.<br>0.<br>2.                                           | lue E<br>.7%<br>.7%<br>.0%<br>0%<br>0%<br>7%<br>.2%                                                                                                                                                                                                                                                                                                                                                                                                           | arned<br>1.00 2<br>0.75 2<br>0.50 2<br>0.25 2<br>1.00 2<br>0.75 2                                                                         | Exceeds<br>Meets<br>Approaching<br>Does Not Meet<br>Exceeds<br>Meets                                                                                              |
| Measure<br>Attendance<br>Truancy               |                   | Description >=90th percentile of AECs <90th percentile & >=60th percentile of <60th percentile & >=40th percentile of <40th percentile of AECs >=90th percentile of AECs <90th percentile & >=60th percentile of <60th percentile & >=40th percentile of | of AECs<br>of AECs<br>of AECs | Va<br>92<br>82<br>76<br>0.<br>0.<br>2.<br>11                                     | lue E.<br>.7%<br>.7%<br>.0%<br>0%<br>0%<br>.2%<br>.8%                                                                                                                                                                                                                                                                                                                                                                                                         | arned<br>1.00 [<br>0.75 ]<br>0.50 [<br>0.25 ]<br>1.00 [<br>0.75 ]<br>0.50 ]                                                               | Exceeds<br>Meets<br>Approaching<br>Does Not Meet<br>Exceeds<br>Meets<br>Approaching                                                                               |
| Measure<br>Attendance<br>Truancy               |                   | Description         >=90th percentile of AECs         <90th percentile & >=60th percentile of AECs         <60th percentile of AECs                                                                                                                      | of AECs<br>of AECs<br>of AECs | Va<br>92<br>82<br>76<br>0.<br>2.<br>11<br>15<br>0.                               | lue E:<br>.7%<br>.7%<br>.0%<br>0%<br>0%<br>.2%<br>.8%                                                                                                                                                                                                                                                                                                                                                                                                         | arned<br>1.00 2<br>0.75 2<br>0.50 2<br>1.00 2<br>0.75 2<br>0.50 2<br>0.25 2                                                               | Exceeds<br>Meets<br>Approaching<br>Does Not Meet<br>Exceeds<br>Meets<br>Approaching<br>Does Not Meet                                                              |
| Measure<br>Attendance<br>Truancy               |                   | Description         >=90th percentile of AECs         <90th percentile & >=60th percentile of AECs         <60th percentile of AECs                                                                                                                      | of AECs<br>of AECs<br>of AECs | Va<br>92<br>82<br>76<br>0.<br>2.<br>11<br>15<br>0.<br>40                         | lue E.<br>.7%<br>.7%<br>.0%<br>0%<br>0%<br>.2%<br>.8%                                                                                                                                                                                                                                                                                                                                                                                                         | arned<br>1.00 [<br>0.75 [<br>0.50 ]<br>0.25 [<br>1.00 ]<br>0.75 [<br>0.50 ]<br>0.25 [<br>0.25 ]                                           | Exceeds<br>Meets<br>Approaching<br>Does Not Meet<br>Exceeds<br>Meets<br>Approaching<br>Does Not Meet<br>Does Not Meet                                             |
| Measure<br>Attendance<br>Truancy               |                   | Description         >=90th percentile of AECs         <90th percentile & >=60th percentile of AECs         <60th percentile of AECs                                                                                                                      | of AECs<br>of AECs<br>of AECs | Va<br>92<br>82<br>76<br>0.<br>2.<br>11<br>15<br>0.<br>40<br>60                   | Ilue         E.           .7%         .           .7%         .           .0%         .           0%         .           .2%         .           .8%         .           .0%         .           .0%         .           .0%         .           .0%         .           .0%         .           .0%         .                                                                                                                                                | arned<br>1.00  <br>0.75  <br>0.50  <br>0.25  <br>1.00  <br>0.75  <br>0.50  <br>0.25  <br>0.25  <br>0.50                                   | Exceeds<br>Meets<br>Approaching<br>Does Not Meet<br>Exceeds<br>Meets<br>Meets<br>Approaching<br>Does Not Meet<br>Does Not Meet                                    |
| Measure<br>Attendance<br>Truancy<br>CREDIT COU | JRSE COMPLETION   | Description         >=90th percentile of AECs         <90th percentile & >=60th percentile of accs         <60th percentile of AECs                                                                                                                      | of AECs<br>of AECs<br>of AECs | Va<br>92<br>82<br>76<br>0.<br>2.<br>11<br>15<br>0.<br>40<br>60<br>90             | Ilue         E.           .7%         .           .7%         .           .0%         .           0%         .           .2%         .           .8%         .           .0%         .           .0%         .           .0%         .           .0%         .           .0%         .           .0%         .                                                                                                                                                | arned<br>1.00  <br>0.75  <br>0.50  <br>0.25  <br>0.75  <br>0.50  <br>0.25  <br>0.50  <br>0.50  <br>0.75                                   | Exceeds<br>Meets<br>Approaching<br>Does Not Meet<br>Exceeds<br>Meets<br>Approaching<br>Does Not Meet<br>Does Not Meet<br>Approaching<br>Meets                     |
| Measure<br>Attendance<br>Truancy<br>CREDIT COU | JRSE COMPLETION   | Description         >=90th percentile of AECs         <90th percentile & >=60th percentile of AECs         <60th percentile of AECs                                                                                                                      | of AECs<br>of AECs<br>of AECs | Va<br>92<br>82<br>76<br>0.<br>2.<br>11<br>15<br>0.<br>40<br>60<br>90             | Ilue         E.           .7%                                                                                                                                                                                                                                                                                                                                                                                                                                 | arned<br>1.00    <br>0.75    <br>0.50    <br>0.25    <br>0.75    <br>0.50    <br>0.25    <br>0.50    <br>0.50    <br>1.00                 | Exceeds<br>Meets<br>Approaching<br>Does Not Meet<br>Exceeds<br>Meets<br>Approaching<br>Does Not Meet<br>Does Not Meet<br>Approaching<br>Meets<br>Keeds            |
| Measure<br>Attendance<br>Truancy               | JRSE COMPLETION   | Description         >=90th percentile of AECs         <90th percentile & >=60th percentile of accs         <60th percentile of AECs                                                                                                                      | of AECs<br>of AECs<br>of AECs | Va<br>92<br>82<br>76<br>0.<br>2.<br>11<br>15<br>0.<br>40<br>60<br>90<br>90<br>60 | Ilue         E           .7%         .           .7%         .           .0%         .           0%         .           .2%         .           .8%         .           .0%         .           .0%         .           .0%         .           .0%         .           .0%         .           .0%         .           .0%         .           .0%         .           .0%         .           .0%         .           .0%         .           .0%         . | arned<br>1.00 []<br>0.75 []<br>0.50 []<br>0.25 []<br>1.00 []<br>0.75 []<br>0.25 []<br>0.25 []<br>0.50 []<br>0.75 []<br>1.00 []<br>1.00 [] | Exceeds<br>Meets<br>Approaching<br>Does Not Meet<br>Exceeds<br>Meets<br>Meets<br>Does Not Meet<br>Does Not Meet<br>Does Not Meet<br>Approaching<br>Meets<br>Keeds |