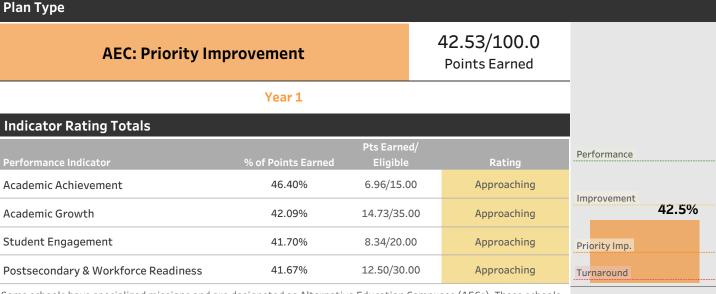

The plan type presented above is based on the percent of points earned of the total points eligible on the framework:

*AEC Performance:* 60.0% - 100.0%

*AEC Improvement:* 47.0% - 59.99%

*AEC Priority Improvement:* 33.0% - 46.99%

*AEC Turnaround:* 0.0% - 32.99%

*Insufficient Data:* No reportable data.

# 2024 Final AEC School Performance Framework