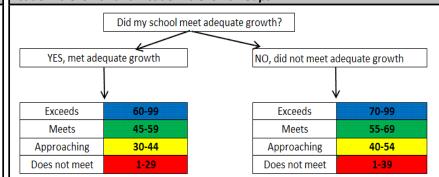

# Academic Growth

The Growth Indicator measures academic progress using the Colorado Growth Model. This Indicator reflects 1) median growth: how the academic progress of the students in this school compared to that of other students statewide with a similar CSAP score history in that subject area, and 2) adequate growth: whether this level of growth was sufficient for the typical (median) student in this school to reach an achievement level of proficient or advanced on the CSAP within three years or by 10th grade, whichever comes first.